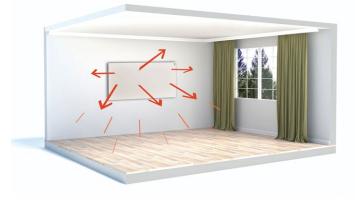

# HEAT COVERAGE AREAS

## PANEL HEATER WALL MOUNTED

HEAT RADIATES OUTWARDS INTO ROOM