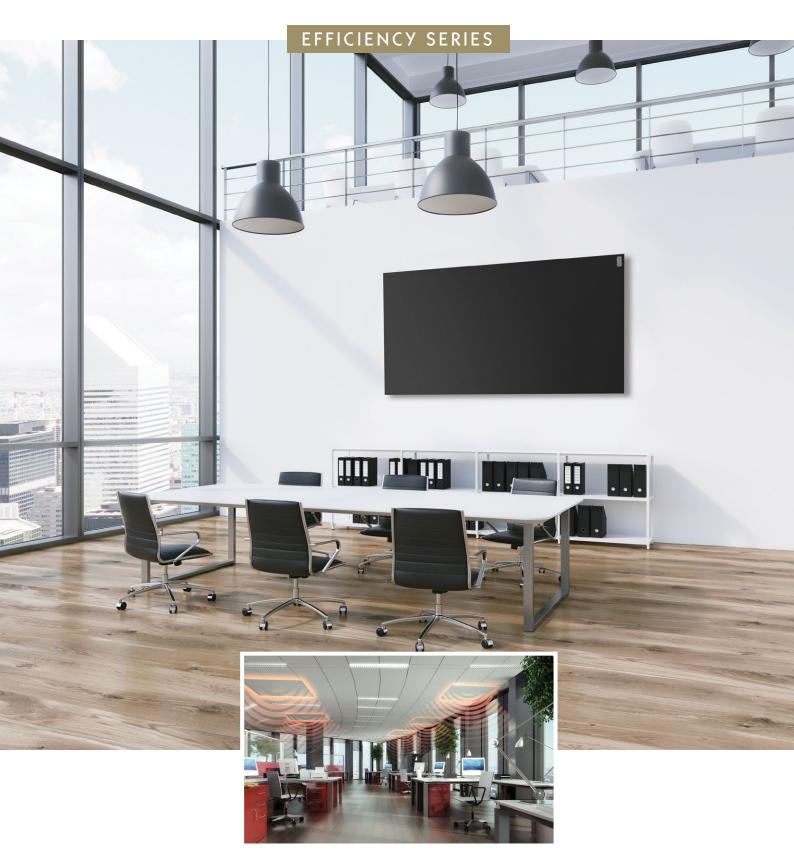

# TANSUN EFFICIENCY 600 SERIES

Tansun Efficiency Series 600 is a lightweight and extra slim infrared heating panel which combines advanced heating technology and neutral design of white or black finish to blend in with any decor. It is a highly efficient, reliable and safe heating solution with very low running costs. Can be wall or ceiling mounted to save you valuable space.

In a commercial environment, efficiency is always an important consideration. Tansun infrared panels provide efficient heat distribution and are designed to be easily installed on walls or ceilings and blend in with any interior design requirements.