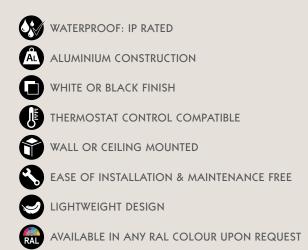

| Ø   | WATERPROOF: IP RATED                     |
|-----|------------------------------------------|
| ÂL  | ALUMINIUM CONSTRUCTION                   |
| J   | WHITE OR BLACK FINISH                    |
| J   | THERMOSTAT CONTROL COMPATIBLE            |
| Ì   | WALL OR CEILING MOUNTED                  |
|     | EASE OF INSTALLATION & MAINTENANCE FREE  |
| 9   | LIGHTWEIGHT DESIGN                       |
| RAL | AVAILABLE IN ANY RAL COLOUR UPON REQUEST |