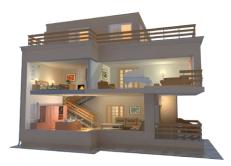

#### RADIANT HEATING SOLUTIONS FOR EVERY ENVIRONMENT

Infrared heating systems are the future of heating our homes, offices or other commercial buildings. Unlike other heating methods, infrared heaters target objects and people directly. Infrared heat panels can be used in various residential applications creating a comfortable warm feeling.

In a commercial environment, efficiency is always an important consideration. Tansun infrared panels provide efficient heat distribution and are designed to be easily installed on walls or ceilings and blend in with any interior design requirements.

# COMMERCIAL APPLICATION EXAMPLES

Dining Areas, Lounges & Bars, Communal Areas, Staff Areas, Corridors.

Guest Bedrooms, Lobbies, Bars & Dining, Reception Areas, Staff Areas.

Retail Environment, Communal Areas, Staff Areas, Fitting Rooms.

Classrooms, Lecture Hall, Communal Areas, Locker Rooms.

Work Stations, Board Rooms, Communal Areas, Staff Areas, Corridors.

Treatment Areas, Reception Areas, Waiting Areas, Staff Areas, Corridors.

Treatment Areas, Communal Areas, Waiting Areas, Staff Areas, Corridors

## DOMESTIC APPLICATION EXAMPLES

Unobtrusive and slim design that blends with any environment.

Wall mounted or suspended from the ceiling for greater comfort & practicality.

Relaxing warmth and a sense of comfort to any bedroom.