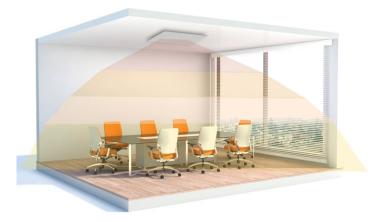

In a commercial environment, efficiency is always an important consideration. Tansun infrared panels provide efficient heat distribution and are designed to be easily installed on walls or ceilings and blend in with any interior design requirements.

# COMMERCIAL APPLICATION EXAMPLES

Dining Areas, Lounges & Bars, Communal Areas, Staff Areas, Corridors.

Guest Bedrooms, Lobbies, Bars & Dining, Reception Areas, Staff Areas.

Retail Environment, Communal Areas, Staff Areas, Fitting Rooms.

Classrooms, Lecture Hall, Communal Areas, Locker Rooms.

Work Stations, Board Rooms, Communal Areas, Staff Areas, Corridors.

Treatment Areas, Reception Areas, Waiting Areas, Staff Areas, Corridors.

Treatment Areas, Communal Areas, Waiting Areas, Staff Areas, Corridors