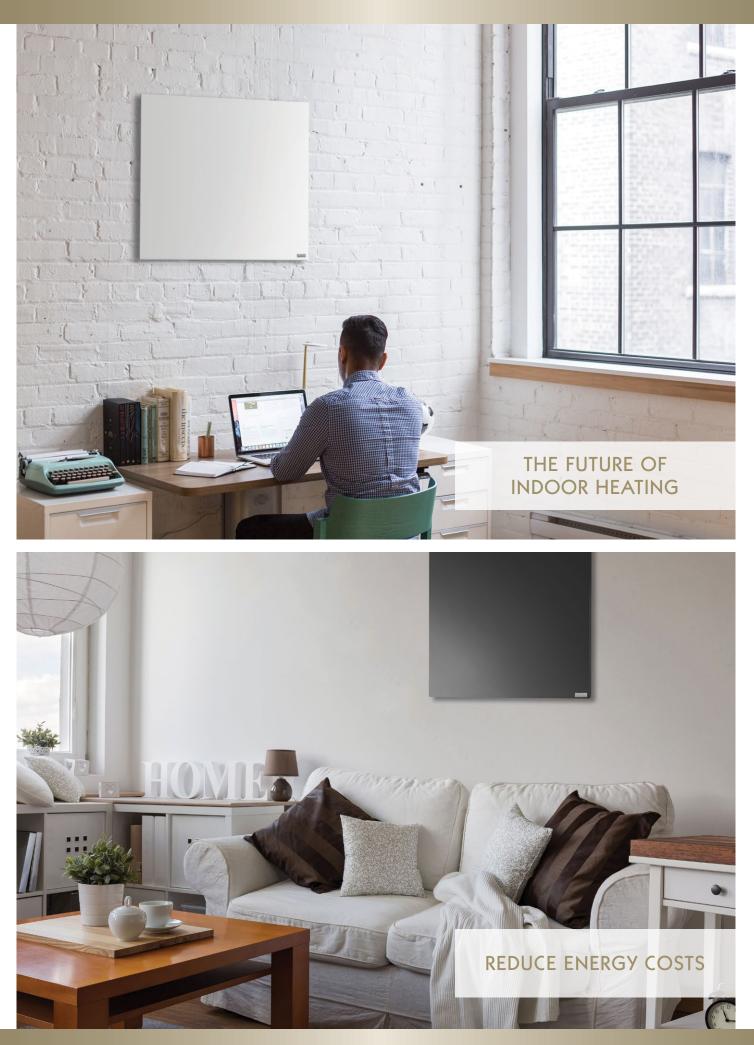

## RADIANT HEATING PANELS ARE THE FUTURE OF INDOOR HEATING

Tansun radiant heating panels provide an even heat distribution to gently warm people and objects first, and then the surrounding air. They boast advanced heating technology designed to be environmentally friendly and remarkably energy efficient, where energy conversion rates are around 100%. Stylish, discrete and unobtrusive to blend into any environment, Tansun infrared panels are the ideal indoor heating solution for both commercial and domestic applications.

## DOMESTIC APPLICATION EXAMPLES

Unobtrusive and slim design that blends with any environment.

Wall mounted or suspended from the ceiling for greater comfort & practicality.

Relaxing warmth and a sense of comfort to any bedroom.