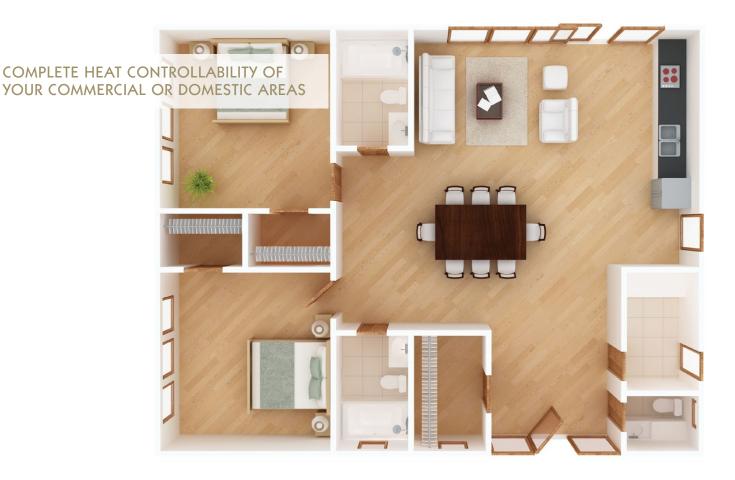

## CONTROLLERS

The Tansun digital thermostat offers further energy saving and provides consistent fully controllable heat to meet your lifestyle or commercial needs. The thermostats allow you to adjust temperature levels on an hour by hour basis to make sure you're limiting energy wastage. Offices and homes can be draughty and difficult to heat, however digital thermostats offer precision control over the heat panels, allowing you to create comfort heat in your home or workspace areas.