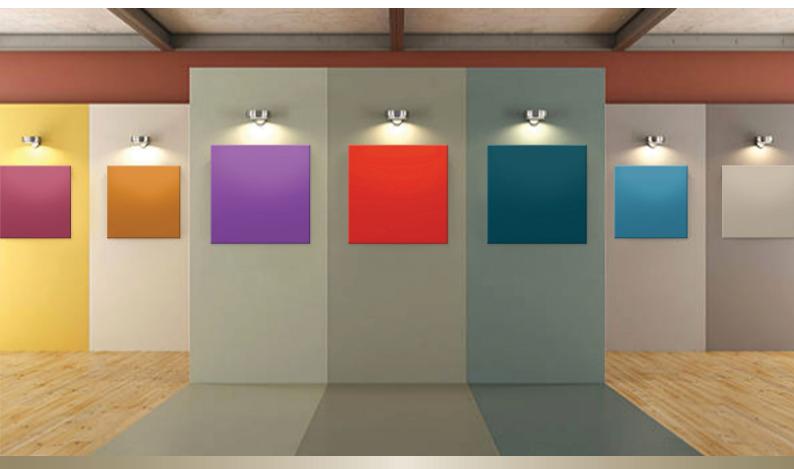

## RAL COLOUR OPTIONS / BESPOKE SIZES

#### CHOOSE ANY RAL COLOUR FOR YOUR RADIANT HEAT PANELS TO SUIT TO ANY ENVIRONMENT

Tansun can create the panels in all RAL colour options. As we are a UK based manufacturer this allows us to have the flexibility to produce panels in any colour variant to suit. This simple feature can be important for the building sector to help blend in with particular environments and colour schemes.