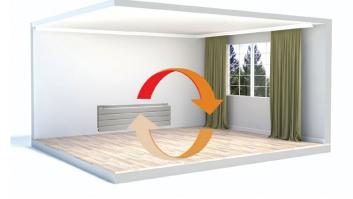

## COMPARISON BETWEEN TANSUN INFRARED HEAT PANEL AND GAS RADIATOR

Heat Radiates outwards into room space creating a healthy and efficient heating solution.

Heat circulates around room picking up dust particles.

Up to 70% cost saving compared with some other forms of heating...