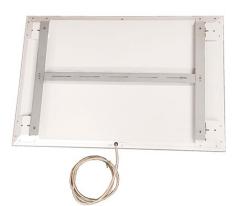

# TANSUN EFFICIENCY 600 SERIES

Tansun Efficiency Series 600 is a lightweight and extra slim infrared heating panel which combines advanced heating technology and neutral design of white or black finish to blend in with any decor. It is a highly efficient, reliable and safe heating solution with very low running costs. Can be wall or ceiling mounted to save you valuable space.

| Total Power                     | 325W                 |
|---------------------------------|----------------------|
| Voltage                         | 230V                 |
| Current                         | 1.4A                 |
| Minimum Mounting Floor Height   | 15cm                 |
| Minimum Distance From Ceiling   | 15cm                 |
| Minimum Distance From Side Wall | 15cm                 |
| Weight                          | 3.1kg                |
| Dimensions (W X H x D)          | 595mm x 595mm x 38mm |
| Cable Length                    | 1.9m                 |